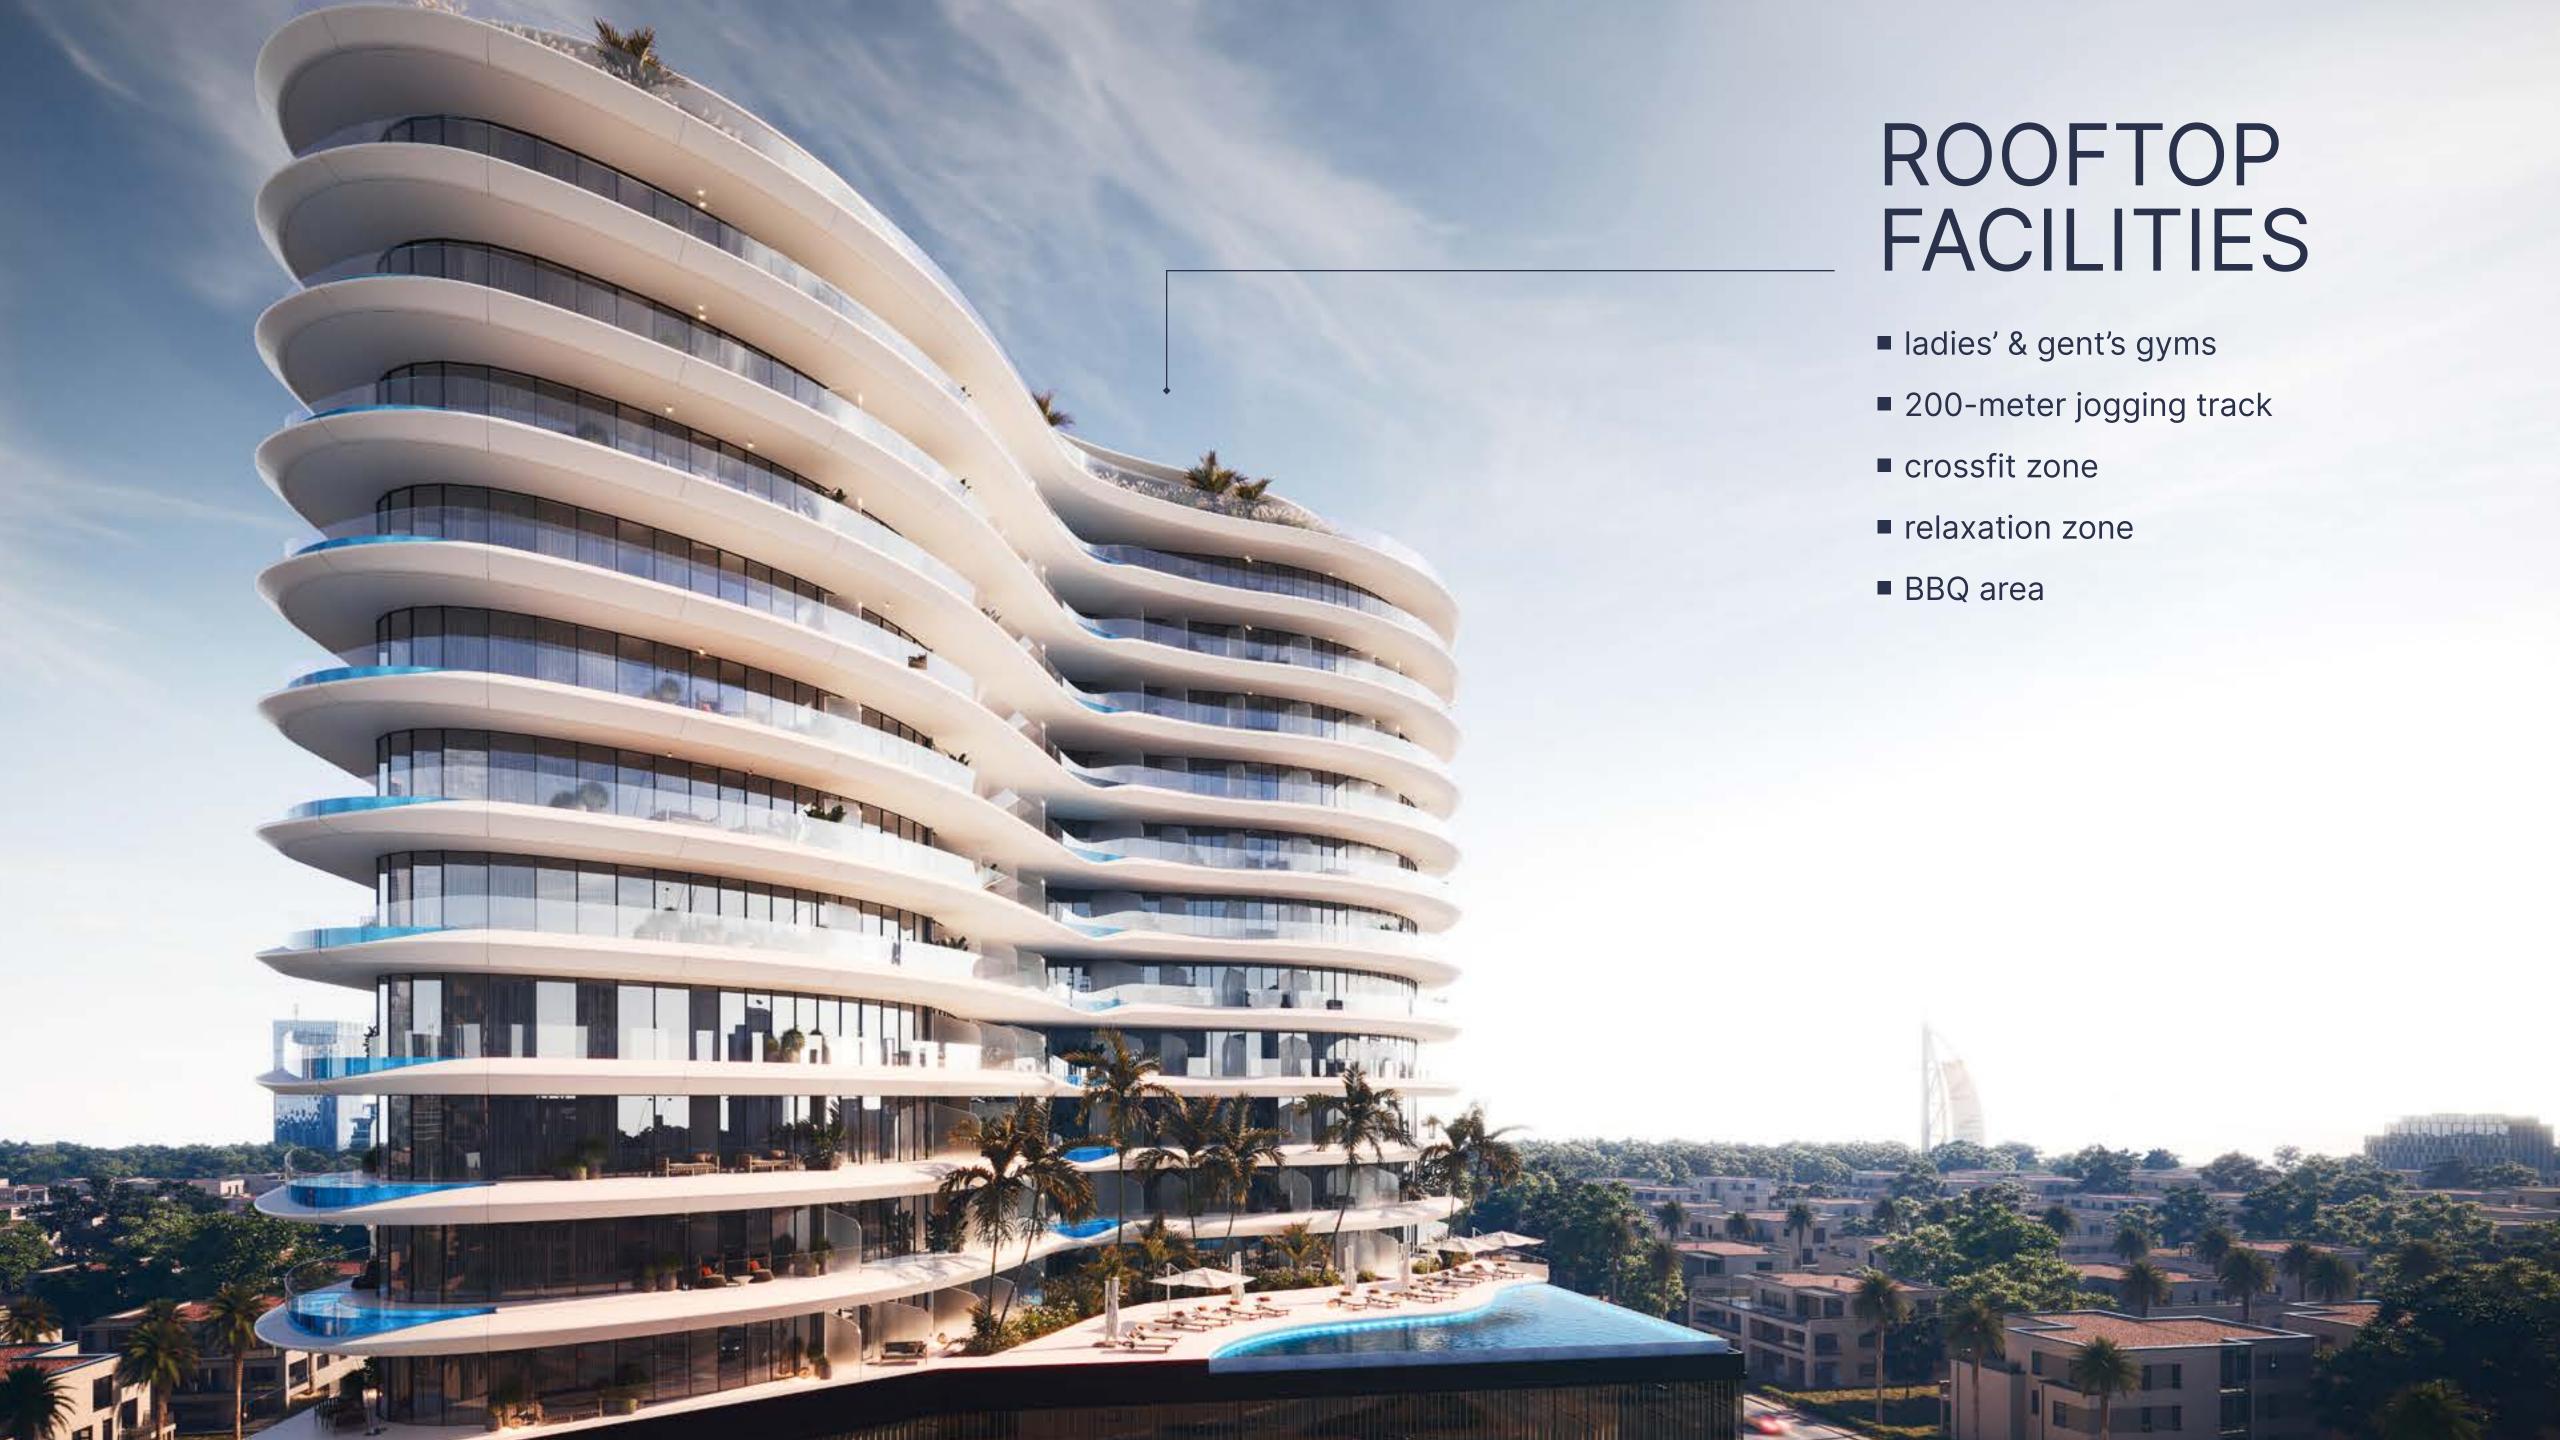

### PREMIUM AMENITIES

7 PARKS INCLUDING THE ROOFTOP GARDEN

GYMS FOR LADIES AND GENTS, SPORTS AREAS AND YOGA ZONES

200 METERS JOGGING TRACK

INDOOR AND
OUTDOOR CHILDREN'S
PLAYGROUNDS

PARKING VALET SERVICE

OFFICE SPACES

LOUNGE AND BBQ ZONES

LIBRARY

BRANDED RESTAURANT/CAFE

SPA AND BEAUTY
STUDIOS

CLOSE PROXIMITY
TO DISCOVERY GARDENS
METRO STATION

AIR DISINFECTANT SYSTEM

LARGE INFINITY POOL,
PRIVATE APARTMENT
POOLS